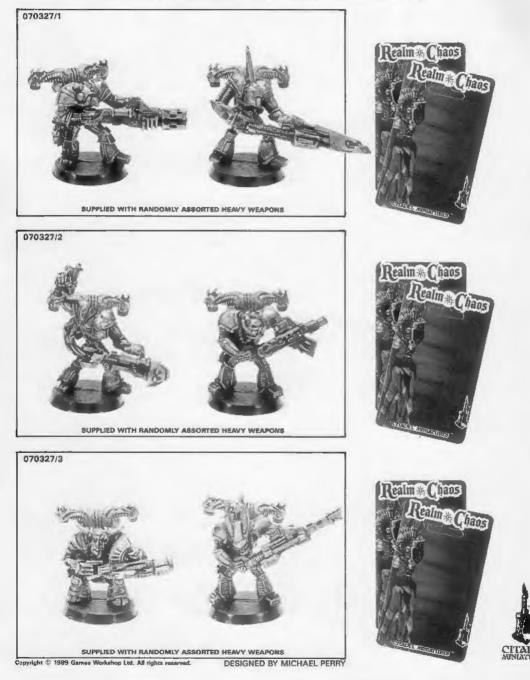

## CHAOS RENEGADE HEAVY WEAPONS

EACH TRADE SLEEVE CONTAINS 2 EACH OF 6 DIFFERENT BLISTERS

THAN IN A RUN OF Of Units under 12 years of 950

## CHAOS RENEGADE HEAVY WEAPONS

EACH TRADE SLEEVE CONTAINS 2 EACH OF 6 DIFFERENT BLISTERS

070327/4

& COLIN DIXON